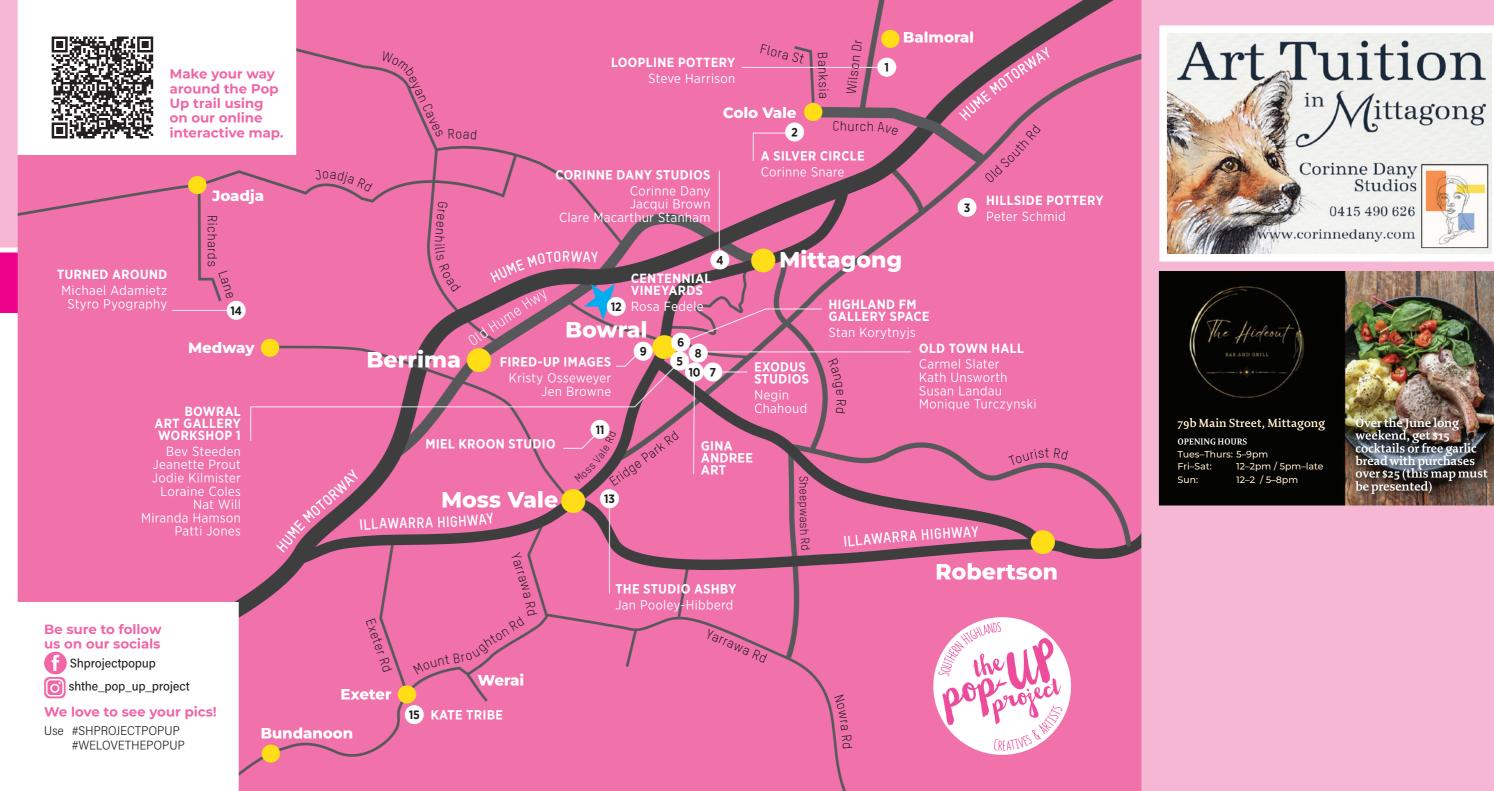

## **Getting Around**

See the map for each of the studios that are open on the long weekend. You will see pink and white signs posted up to help guide you to each entrance and where to park. Prefer online? You can find us on our new website! Check out thepopupproject.com.au for all the artists online or use Google maps link you can find it on the home page!

Additional maps are available from the Welcome Centre at Destination Southern Highlands, 62-70 Main Street, Mittagong.