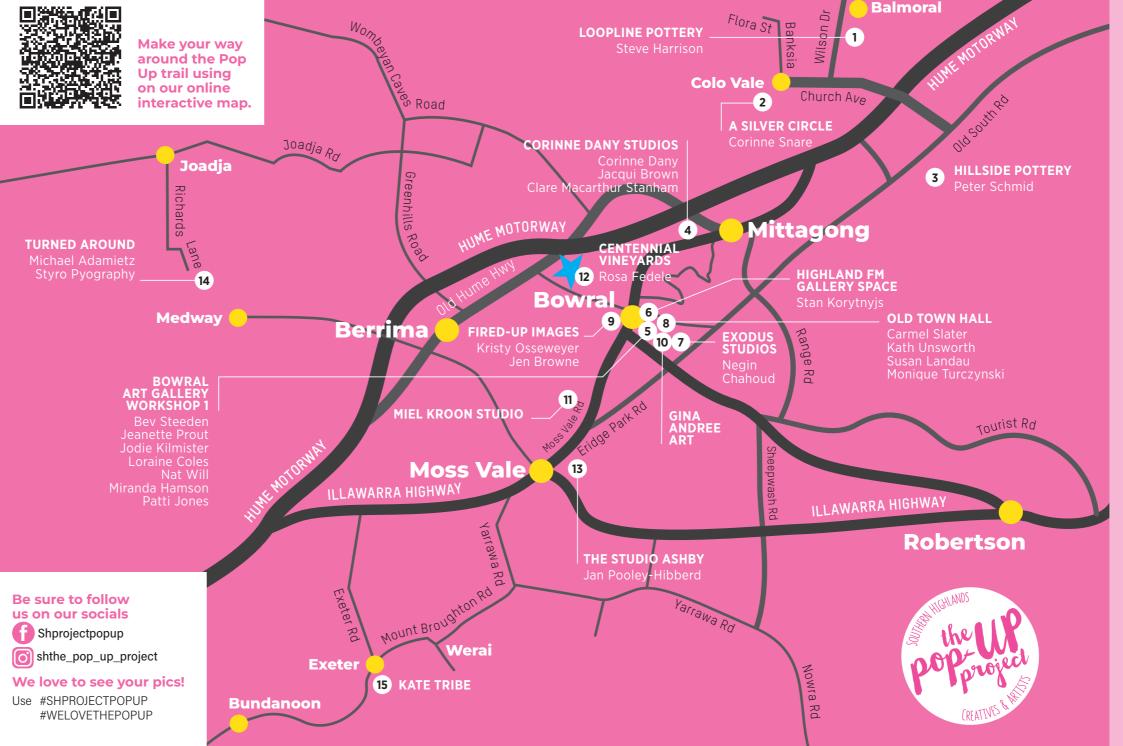

# **Getting Around**

See the map for each of the studios that are open on the long weekend. You will see pink and white signs posted up to help guide you to each entrance and where to park. Prefer online? You can find us on our new website! Check out thepopupproject.com.au for all the artists online or use Google maps link you can find it on the home page!

Additional maps are available from the Welcome Centre at Destination Southern Highlands, 62-70 Main Street, Mittagong.